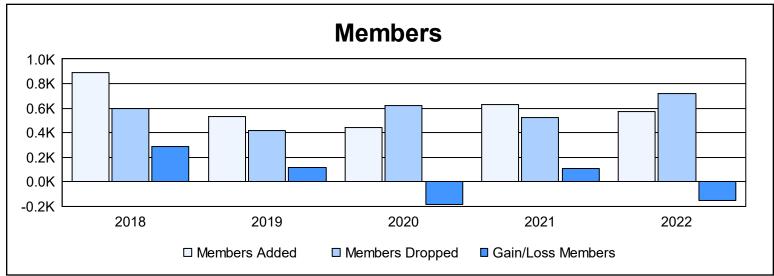

District 315B4 As of June 2022 Cumulative

| Year      | New<br>Clubs | Dropped<br>Clubs | Gain/<br>Loss<br>Clubs | New<br>Members | Charter<br>Members | Reinstate<br>Members | Transfer<br>Members | Total<br>Member<br>Added | Total<br>Members<br>Dropped | Gain/<br>Loss<br>Members |
|-----------|--------------|------------------|------------------------|----------------|--------------------|----------------------|---------------------|--------------------------|-----------------------------|--------------------------|
| 2017-2018 | 20           | 18               | 2                      | 366            | 450                | 24                   | 49                  | 889                      | 600                         | 289                      |
| 2018-2019 | 5            | 5                | 0                      | 410            | 112                | 7                    | 0                   | 529                      | 414                         | 115                      |
| 2019-2020 | 4            | 14               | -10                    | 293            | 104                | 40                   | 3                   | 440                      | 624                         | -184                     |
| 2020-2021 | 10           | 2                | 8                      | 279            | 309                | 33                   | 9                   | 630                      | 521                         | 109                      |
| 2021-2022 | 9            | 15               | -6                     | 323            | 232                | 12                   | 4                   | 571                      | 720                         | -149                     |
| Average   | 10           | 11               | -1                     | 334            | 241                | 23                   | 13                  | 612                      | 576                         | 36                       |